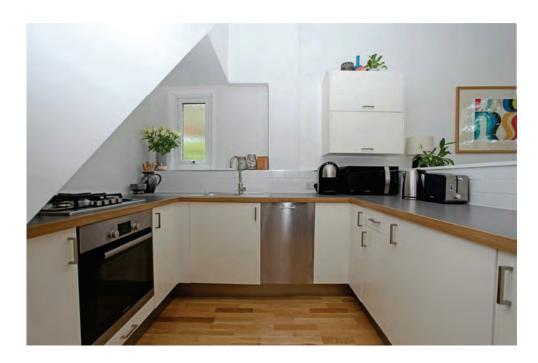

The living area flows seamlessly into the stylish kitchen, which features sleek fitted wall and base units, chic tiled splash backs, and integrated appliances, including an oven and hob. Whether cooking for yourself or entertaining, this kitchen is well-equipped for preparing meals in style.