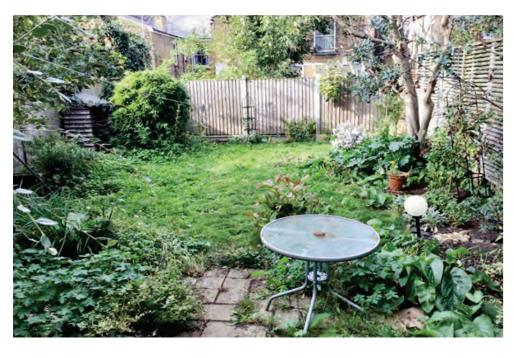

Exterior: The standout feature of this home is undoubtedly the private rear garden. A lovely outdoor space that invites you to relax, enjoy your morning coffee, or host summer gatherings with ease.

Theydons.com Follow us @theydons

Arrange a viewing 020 8539 2009

Lounge / Fitted Kitchen 18'7 x 14'6

Bedroom 14'6 x 12'

First Floor Bathroom Suite Good Size Rear Garden