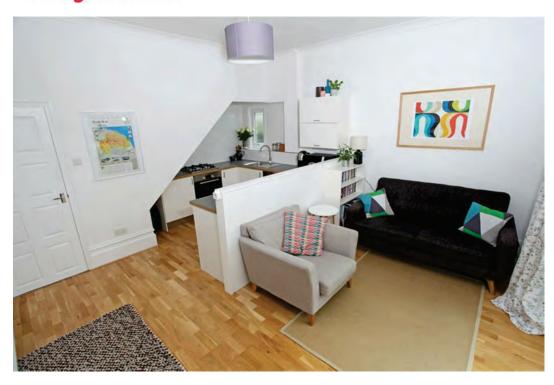

## Residing here:

Upon entering the home through the shared entrance, you're greeted by a welcoming hallway that leads into the bright and airy open-plan living space. This inviting room, complete with a large rear bay window and double French doors, opens directly onto the rear garden. It's a perfect setting for hosting family and friends, with the indoor-outdoor flow making alfresco dining and summer BBQs a breeze.

The living area flows seamlessly into the stylish kitchen, which features sleek fitted wall and base units, chic tiled splash backs, and integrated appliances, including an oven and hob. Whether cooking for yourself or entertaining, this kitchen is well-equipped for preparing meals in style.