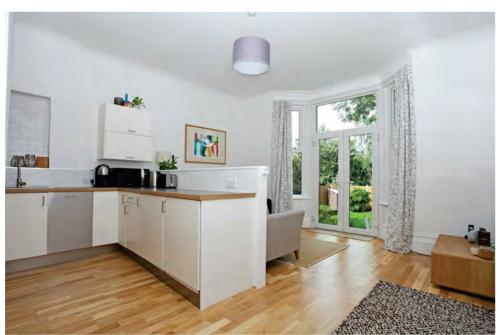

## Residing here:

Upon entering the home through the shared entrance, you're greeted by a welcoming hallway that leads into the bright and airy open-plan living space. This inviting room, complete with a large rear bay window and double French doors, opens directly onto the rear garden. It's a perfect setting for hosting family and friends, with the indoor-outdoor flow making alfresco dining and summer BBQs a breeze.

The living area flows seamlessly into the stylish kitchen, which features sleek fitted wall and base units, chic tiled splash backs, and integrated appliances, including an oven and hob. Whether cooking for yourself or entertaining, this kitchen is well-equipped for preparing meals in style.