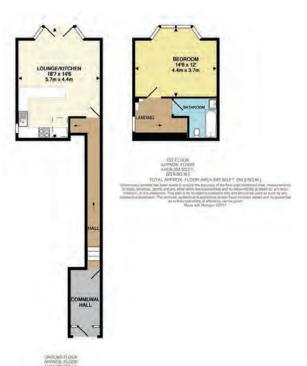

## Residing here:

Upon entering the home through the shared entrance, you're greeted by a welcoming hallway that leads into the bright and airy open-plan living space. This inviting room, complete with a large rear bay window and double French doors, opens directly onto the rear garden. It's a perfect setting for hosting family and friends, with the indoor-outdoor flow making alfresco dining and summer BBQs a breeze.

The living area flows seamlessly into the stylish kitchen, which features sleek fitted wall and base units, chic tiled splash backs, and integrated appliances, including an oven and hob. Whether cooking for yourself or entertaining, this kitchen is well-equipped for preparing meals in style.

Upstairs, you'll find a generously sized double bedroom with ample space for storage solutions such as a wardrobe and chest of drawers—ideal for keeping everything neatly organized. The serene bathroom, located on this floor, offers a relaxing atmosphere, perfect for soaking in the bathtub after a long day.

Theydons.com Follow us @theydons

Arrange a viewing 020 8539 2009

Lounge / Fitted Kitchen 18'7 x 14'6

Bedroom 14'6 x 12'

First Floor Bathroom Suite Good Size Rear Garden