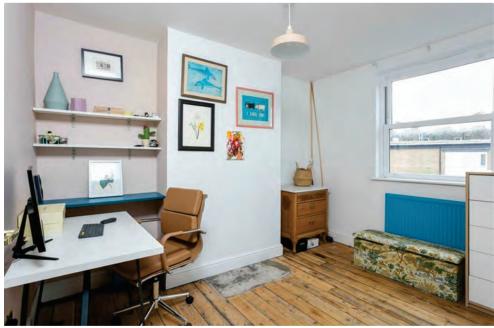

Upstairs and onto the first floor you will locate two good size double bedrooms, with the bedroom to the front also occupying handy wardrobe spaces to the chimney recesses, ideal for neatly storing away your clothing and accessories.

A door on the first floor landing will lead you to stairs that will take you into the bright & airy loft conversion / bedroom three, a lovely space, which also lends itself seamlessly into the serene en-suite bathroom suite.