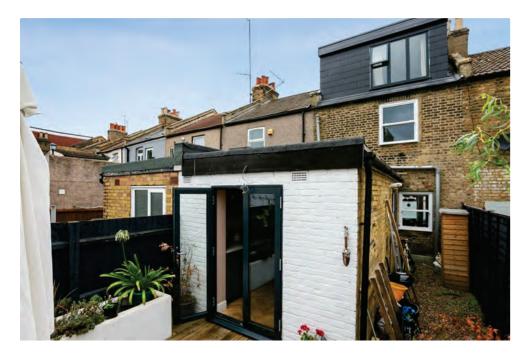

Externally: This home boasts a charming decked garden with shrub borders, an outdoor space that you will enjoy spending your time in during the warmer months.