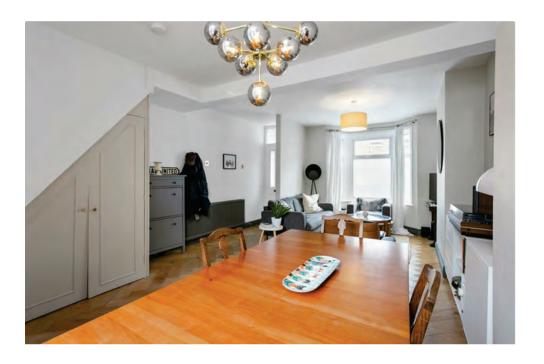

Comprising: This elegant home welcomes you in and into the beautiful bay-fronted living/ dining area, adorned with wood flooring and convenient under stairs storage, all creating the perfect space within this home to sit back, relax and catch-up with family and friends.

Council Tax Band: C

Theydons.com Follow us @theydons

Arrange a viewing 020 8539 2009

Living / Dining Room 24' x 14'

Ground Floor Shower Room Suite

Fitted Kitchen 18'11 x 8'2

Bedroom One

Bedroom Two