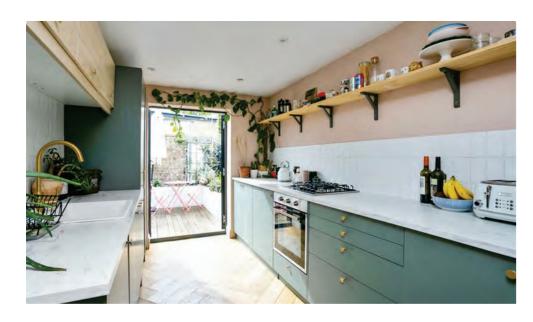

Working your way towards the rear of the property, you will next approach the chic ground floor shower room suite and then its onto the heart of every home, the kitchen.

This stunning kitchen has been completed to include contemporary fitted wall units, base units with clean tiled surround and eye-catching work surface, brass fittings, integrated appliances, open shelving and easy access into the garden, perfect for when dining alfresco.