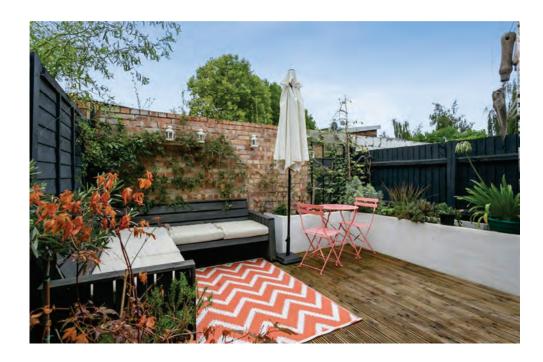

Externally: This home boasts a charming decked garden with shrub borders, an outdoor space that you will enjoy spending your time in during the warmer months.

Bedroom Three 16'2 x 12'6

Second Floor Bathroom Suite

Rear Gardem 14'5 x 11'4