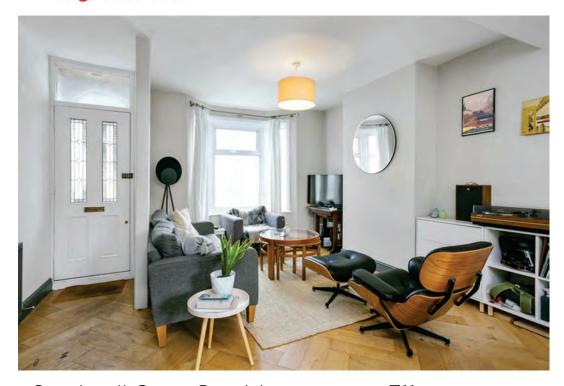

Comprising: This elegant home welcomes you in and into the beautiful bay-fronted living/ dining area, adorned with wood flooring and convenient under stairs storage, all creating the perfect space within this home to sit back, relax and catch-up with family and friends.