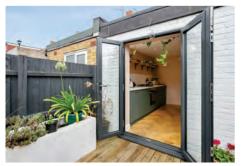

Externally: This home boasts a charming decked garden with shrub borders, an outdoor space that you will enjoy spending your time in during the warmer months.