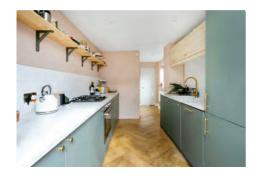

Working your way towards the rear of the property, you will next approach the chic ground floor shower room suite and then its onto the heart of every home, the kitchen.

This stunning kitchen has been completed to include contemporary fitted wall units, base units with clean tiled surround and eye-catching work surface, brass fittings, integrated appliances, open shelving and easy access into the garden, perfect for when dining alfresco.