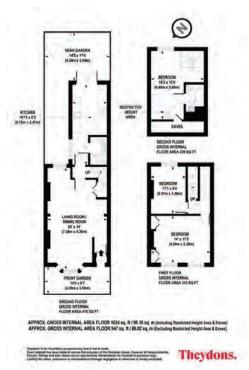

Council Tax Band: C

Theydons.com Follow us @theydons

Arrange a viewing 020 8539 2009

Living / Dining Room 24' x 14'

Ground Floor Shower Room Suite

Fitted Kitchen 18'11 x 8'2

Bedroom One

Bedroom Two

Bedroom Three 16'2 x 12'6

Second Floor Bathroom Suite

Rear Gardem 14'5 x 11'4