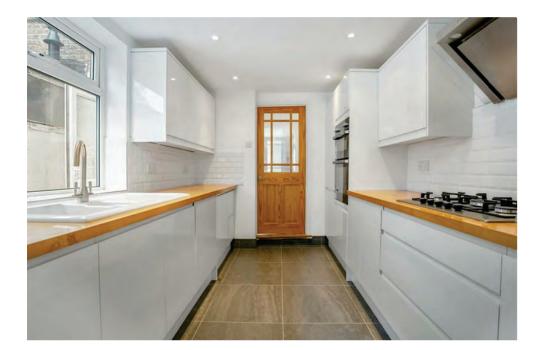

The kitchen is a true delight, featuring sleek fitted wall and base units, stylish wooden work surfaces, chic tiled accents, and integrated appliances. It's a space that combines practicality and sophistication, making cooking an absolute pleasure.

Through Lounge 24'10 x 10'10

Fitted Kitchen 12'5 x 8'6

Attractive Bathroom Suite

Bedroom One 13'10 x 11'1

Bedroom Two 11'5 x 8'4

Bedroom Three 10'8 x 8'5

First Floor Shower Room Suite

Rear Garden approx 34'6 x 14'8