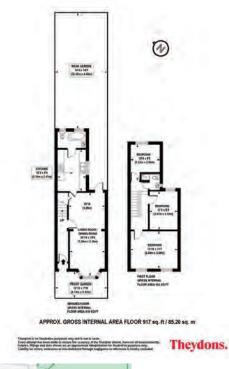

Through Lounge 24'10 x 10'10

Fitted Kitchen 12'5 x 8'6

Attractive Bathroom Suite

Bedroom One 13'10 x 11'1

Bedroom Two 11'5 x 8'4

Bedroom Three 10'8 x 8'5

First Floor Shower Room Suite

Rear Garden approx 34'6 x 14'8