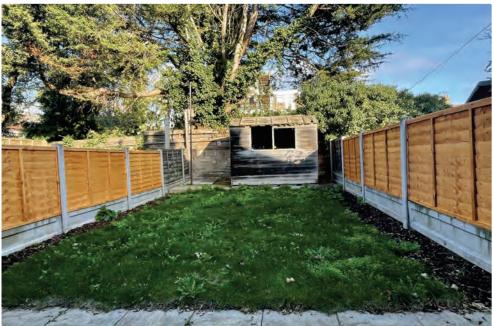

Externally: Step outside to discover a charming rear garden that's perfect for relaxing and entertaining. With a mix of patio seating and a lush lawn, this outdoor haven offers a peaceful escape from the hustle and bustle.

Through Lounge 24'10 x 10'10

Fitted Kitchen 12'5 x 8'6

Attractive Bathroom Suite

Bedroom One 13'10 x 11'1

Bedroom Two 11'5 x 8'4

Bedroom Three 10'8 x 8'5

First Floor Shower Room Suite

Rear Garden approx 34'6 x 14'8