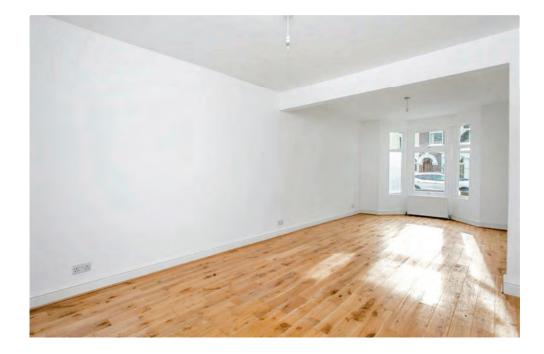

## Residing here:

From the moment you approach the gated front garden and step into the inviting entrance hallway, you'll feel right at home. The highlight of the ground floor is the expansive bay-fronted through-lounge, a bright and versatile space ideal for creating both a cozy living area and an elegant dining zone. With direct access to the garden and kitchen, it's the perfect setup for hosting family and friends.

Through Lounge 24'10 x 10'10

Fitted Kitchen 12'5 x 8'6

Attractive Bathroom Suite

Bedroom One 13'10 x 11'1

Bedroom Two 11'5 x 8'4

Bedroom Three 10'8 x 8'5

First Floor Shower Room Suite

Rear Garden approx 34'6 x 14'8