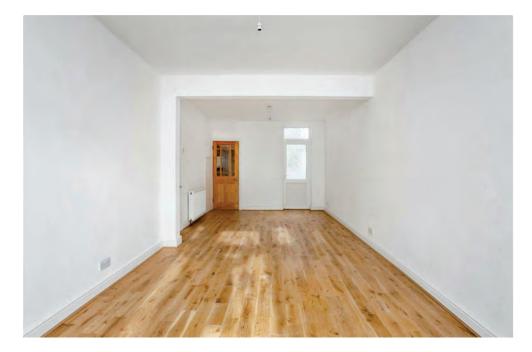

## Residing here:

From the moment you approach the gated front garden and step into the inviting entrance hallway, you'll feel right at home. The highlight of the ground floor is the expansive bay-fronted through-lounge, a bright and versatile space ideal for creating both a cozy living area and an elegant dining zone. With direct access to the garden and kitchen, it's the perfect setup for hosting family and friends.

Through Lounge 24'10 x 10'10

Fitted Kitchen 12'5 x 8'6

Attractive Bathroom Suite

Bedroom One 13'10 x 11'1

Bedroom Two 11'5 x 8'4

Bedroom Three 10'8 x 8'5

First Floor Shower Room Suite

Rear Garden approx 34'6 x 14'8