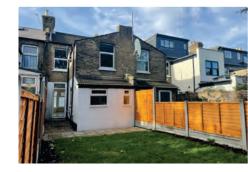

Externally: Step outside to discover a charming rear garden that's perfect for relaxing and entertaining. With a mix of patio seating and a lush lawn, this outdoor haven offers a peaceful escape from the hustle and bustle.

Through Lounge 24'10 x 10'10

Fitted Kitchen 12'5 x 8'6

Attractive Bathroom Suite

Bedroom One 13'10 x 11'1

Bedroom Two 11'5 x 8'4

Bedroom Three 10'8 x 8'5

First Floor Shower Room Suite

Rear Garden approx 34'6 x 14'8