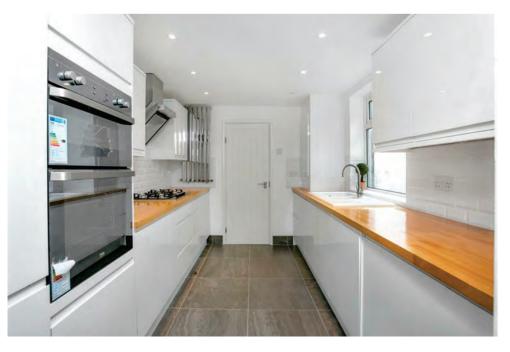

The kitchen is a true delight, featuring sleek fitted wall and base units, stylish wooden work surfaces, chic tiled accents, and integrated appliances. It's a space that combines practicality and sophistication, making cooking an absolute pleasure.

Through Lounge 24'10 x 10'10

Fitted Kitchen 12'5 x 8'6

Attractive Bathroom Suite

Bedroom One 13'10 x 11'1

Bedroom Two 11'5 x 8'4

Bedroom Three 10'8 x 8'5

First Floor Shower Room Suite

Rear Garden approx 34'6 x 14'8