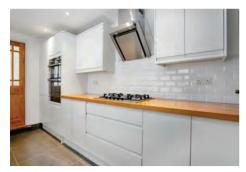

The kitchen is a true delight, featuring sleek fitted wall and base units, stylish wooden work surfaces, chic tiled accents, and integrated appliances. It's a space that combines practicality and sophistication, making cooking an absolute pleasure.

Through Lounge 24'10 x 10'10

Fitted Kitchen 12'5 x 8'6

Attractive Bathroom Suite

Bedroom One 13'10 x 11'1

Bedroom Two 11'5 x 8'4

Bedroom Three 10'8 x 8'5

First Floor Shower Room Suite

Rear Garden approx 34'6 x 14'8