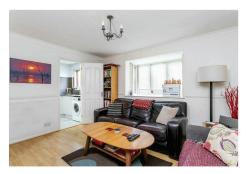

Arrange a viewing 020 3972 2001

This ideally located property welcomes you in via secure entry intercom system, where communal hall will take you to your front door. The entrance hall will be your first point of call, leading you seamlessly into the spacious raised bay-window living / dining area, a lovely space to sit back, relax and catch up with family and friends. The living area proceeds into the contemporary kitchen, which has been completed to include sleek fitted wall and base units with stylish surround and integrated oven & hob, the perfect space to cook up your signature dishes.

This property goes onto include a good size raised bay-window double bedroom with fitted wardrobes, great for neatly storing away your clothing and accessories, then lastly, it's onto the attractive shower room suite.