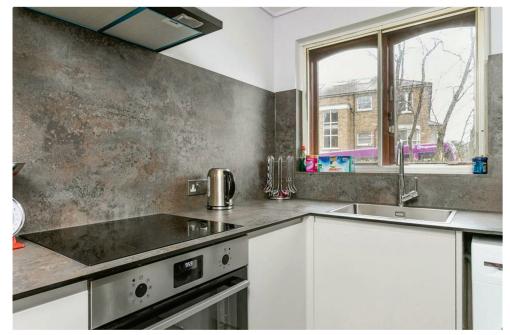

Arrange a viewing 020 3972 2001

This ideally located property welcomes you in via secure entry intercom system, where communal hall will take you to your front door. The entrance hall will be your first point of call, leading you seamlessly into the spacious raised bay-window living / dining area, a lovely space to sit back, relax and catch up with family and friends. The living area proceeds into the contemporary kitchen, which has been completed to include sleek fitted wall and base units with stylish surround and integrated oven & hob, the perfect space to cook up your signature dishes.

Theydons.com
Follow us @theydons

Arrange a viewing 020 3972 2001

Theydons.com
Follow us @theydons

Fitted Kitchen 10'7 x 6'6

Bedroom 11'10 x 10'5

Shower Room Suite

Well Maintained Communal Grounds