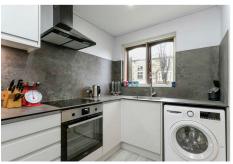

Arrange a viewing 020 3972 2001

This ideally located property welcomes you in via secure entry intercom system, where communal hall will take you to your front door. The entrance hall will be your first point of call, leading you seamlessly into the spacious raised bay-window living / dining area, a lovely space to sit back, relax and catch up with family and friends. The living area proceeds into the contemporary kitchen, which has been completed to include sleek fitted wall and base units with stylish surround and integrated oven & hob, the perfect space to cook up your signature dishes.

Theydons.com
Follow us @theydons

Arrange a viewing 020 3972 2001

Theydons.com
Follow us @theydons

Fitted Kitchen 10'7 x 6'6

Bedroom 11'10 x 10'5

Shower Room Suite

Well Maintained Communal Grounds