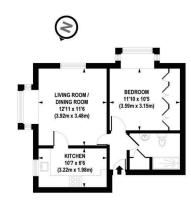

GROUND FLOOR

APPROX. GROSS INTERNAL FLOOR AREA 463 sq. ft / 43.01 sq. m

Floorplan is for illustrative purposes only and is not to scale. Every attempt has been made to ensure the accuracy of the floorplan shown, however all measurem fixtures, fittings and data shown are an approximate interpretation for illustrative purposes only.