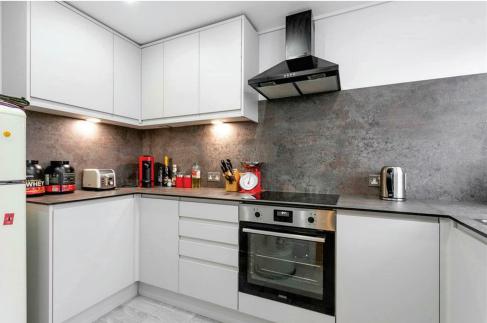

Arrange a viewing 020 3972 2001

This ideally located property welcomes you in via secure entry intercom system, where communal hall will take you to your front door. The entrance hall will be your first point of call, leading you seamlessly into the spacious raised bay-window living / dining area, a lovely space to sit back, relax and catch up with family and friends. The living area proceeds into the contemporary kitchen, which has been completed to include sleek fitted wall and base units with stylish surround and integrated oven & hob, the perfect space to cook up your signature dishes.

Theydons.com
Follow us @theydons

Arrange a viewing 020 3972 2001

Theydons.com
Follow us @theydons

Fitted Kitchen 10'7 x 6'6

Bedroom 11'10 x 10'5

Shower Room Suite

Well Maintained Communal Grounds