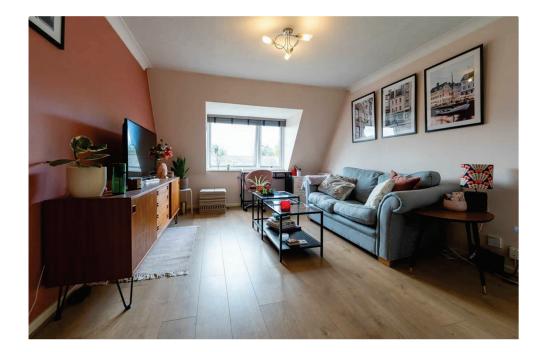

The spacious open-plan living area leads seamlessly into the kitchen, via a feature archway, helping to open the space up and making for an ideal room to gather with family and friends. The kitchen is complete with fitted wall and base units, integrated appliances including oven & hob and ample work surface, great for cooking up all your favourite dishes.

The bedroom provides a good size double room with large window to the front, allowing for an abundance of light to fill the space. There are also fitted wardrobe spaces to the bedroom, which are perfect for neatly storing away all your clothing and accessories.