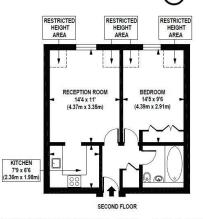

N

APPROX. GROSS INTERNAL FLOOR AREA 454 sq. ft / 42.22 sq. m (Including Restricted Height Area) APPROX. GROSS INTERNAL FLOOR AREA 423 sq. ft / 39.34 sq. m (Excluding Restricted Height Area)

20 Church Lane, Leytonstone, London, E11 1HG Tel: 020 3972 2001 | Email: hello@theydons.com www.theydons.com

Service Charge Review Period: 1st April

Theydons.com Follow us @theydons

Arrange a viewing 020 3972 2001 Theydons.com Follow us @theydons

Lounge 14'4 x 11'

Bedroom 14'5 x 9'6

Fitted kitchen <sup>7'9 x 6'6</sup>