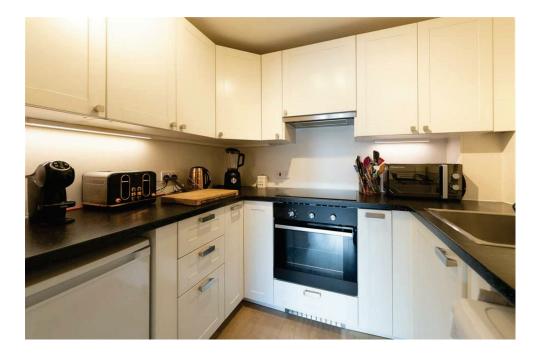

The spacious open-plan living area leads seamlessly into the kitchen, via a feature archway, helping to open the space up and making for an ideal room to gather with family and friends. The kitchen is complete with fitted wall and base units, integrated appliances including oven & hob and ample work surface, great for cooking up all your favourite dishes.