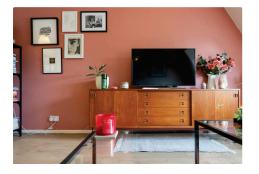

The spacious open-plan living area leads seamlessly into the kitchen, via a feature archway, helping to open the space up and making for an ideal room to gather with family and friends. The kitchen is complete with fitted wall and base units, integrated appliances including oven & hob and ample work surface, great for cooking up all your favourite dishes.