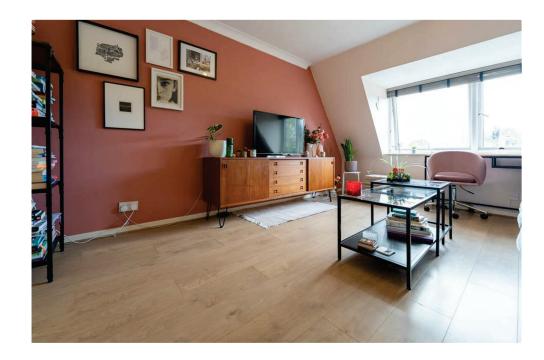

The bedroom provides a good size double room with large window to the front, allowing for an abundance of light to fill the space. There are also fitted wardrobe spaces to the bedroom, which are perfect for neatly storing away all your clothing and accessories.