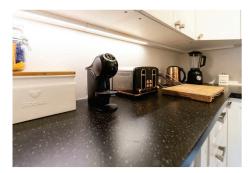

The spacious open-plan living area leads seamlessly into the kitchen, via a feature archway, helping to open the space up and making for an ideal room to gather with family and friends. The kitchen is complete with fitted wall and base units, integrated appliances including oven & hob and ample work surface, great for cooking up all your favourite dishes.