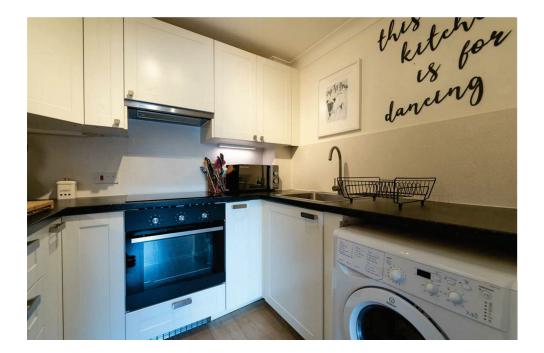

The spacious open-plan living area leads seamlessly into the kitchen, via a feature archway, helping to open the space up and making for an ideal room to gather with family and friends. The kitchen is complete with fitted wall and base units, integrated appliances including oven & hob and ample work surface, great for cooking up all your favourite dishes.