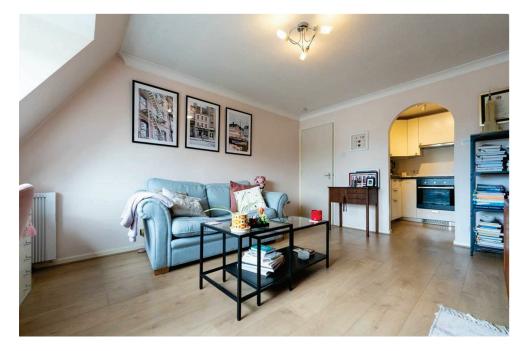

The spacious open-plan living area leads seamlessly into the kitchen, via a feature archway, helping to open the space up and making for an ideal room to gather with family and friends. The kitchen is complete with fitted wall and base units, integrated appliances including oven & hob and ample work surface, great for cooking up all your favourite dishes.