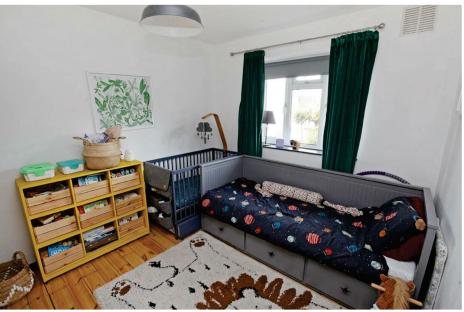

Upstairs and onto the first floor you will locate two great size double bedrooms, both with accommodating wardrobe spaces, ideal for neathy storing away your clothing and accessories. Then also to the first floor is the elegant bathroom suite, the ideal space that you're going to look forward to a soak in the bathtub after a long day.

Theydons.com
Follow us @theydons

Lounge 15'11 x 10'11

Fitted Kitchen 10'3 x 9'5

Bedroom One 15'11 x 10'10

Bedroom Two 10'4 x 9'8

Bathroom/WC 6'1 x 5'4

Own Section of Garden 34' x 15'