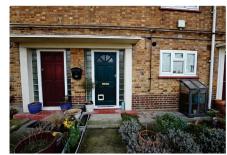

Comprising: This charming home welcomes you in via secure gated entrance with bodpath leading you to your own front door and into the brights and inviting entrance hallway adorned with chic tiled flooring. To the front of the property is the sleek kitchen area, complete with first dwall and base unifs, wooden work surface with tiled surround, integrated oven & hob and a window to the front providing picturesque views out and over the gardens.

Externally: This property boasts access into its own well-maintained rear garden approx 34ft x 15ft, providing a lovely outdoor space to be enjoyed when the warmer weather hits and dining alfresco is a must! Own outside shortage shed via secure gate entrance.