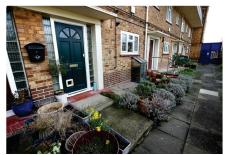

Comprising: This charming home welcomes you in via secure gated entrance with bodpath leading you to your own front door and into the brights and inviting entrance hallway adorned with chic tiled flooring. To the front of the property is the sleek kitchen area, complete with first dwall and base unifs, wooden work surface with tiled surround, integrated oven & hob and a window to the front providing picturesque views out and over the gardens.

Externally: This property boasts access into its own well-maintained rear garden approx 34ft x 15ft, providing a lovely outdoor space to be enjoyed when the warmer weather hits and dining alfresco is a must! Own outside shortage shed via secure gate entrance.