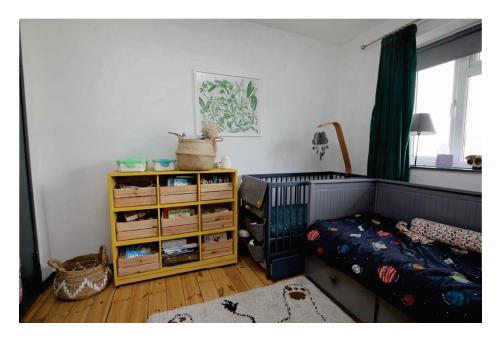

Working your way along the hallway you will next approach a convenient storage cupboard and then its onto the beautifully bright and spacious living / diring area. This space will fast become your favourite spot within this home to sit back, relax and catch up on your favourite series. The two windows to the front of the living / dining area also help fill the space with an abundance of light.

Upstairs and onto the first floor you will locate two great size double bedrooms, both with accommodating wardrobe spaces, ideal for neathy storing away your clothing and accessories. Then also to the first floor is the elegant bathroom suite, the ideal space that you're going to look forward to a soak in the bathtub after a long day.