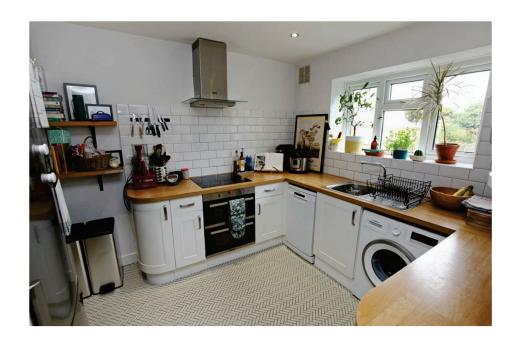

Comprising: This charming home welcomes you in via secure gated entrance with bodpath leading you to your own front door and into the brights and inviting entrance hallway adorned with chic tiled flooring. To the front of the property is the sleek kitchen area, complete with first dwall and base unifs, wooden work surface with tiled surround, integrated oven & hob and a window to the front providing picturesque views out and over the gardens.