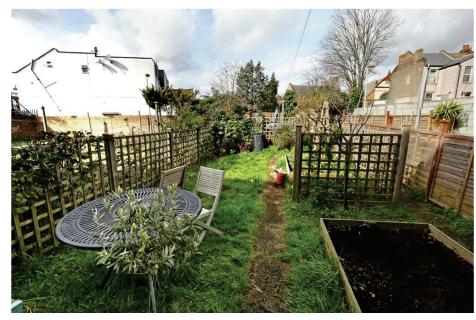

Externally: This property boasts access into its own well-maintained rear garden approx 34ft x 15ft, providing a lovely outdoor space to be enjoyed when the warmer weather hits and dining alfresco is a must! Own outside shortage shed via secure gate entrance.

Theydons.com
Follow us @theydons

Lounge 15'11 x 10'11

Fitted Kitchen 10'3 x 9'5

Bedroom One 15'11 x 10'10

Bedroom Two 10'4 x 9'8

Bathroom/WC 6'1 x 5'4

Own Section of Garden 34' x 15'