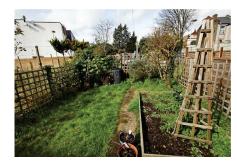

Externally: This property boasts access into its own well-maintained rear garden approx 34ft x 15ft, providing a lovely outdoor space to be enjoyed when the warmer weather hits and dining alfresco is a must! Own outside shortage shed via secure gate entrance.