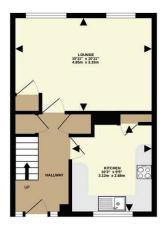

Theydons.com
Follow us @theydons

Lounge 15'11 x 10'11

Fitted Kitchen 10'3 x 9'5

Bedroom One 15'11 x 10'10

Bedroom Two 10'4 x 9'8

Bathroom/WC 6'1 x 5'4

Own Section of Garden 34' x 15'