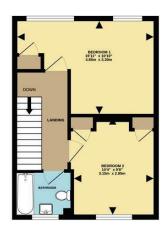

Upstairs and onto the first floor you will locate two great size double bedrooms, both with accommodating wardrobe spaces, ideal for neathy storing away your clothing and accessories. Then also to the first floor is the elegant bathroom suite, the ideal space that you're going to look forward to a soak in the bathtub after a long day.

Theydons.com
Follow us @theydons

Lounge 15'11 x 10'11

Fitted Kitchen 10'3 x 9'5

Bedroom One 15'11 x 10'10

Bedroom Two 10'4 x 9'8

Bathroom/WC 6'1 x 5'4

Own Section of Garden 34' x 15'